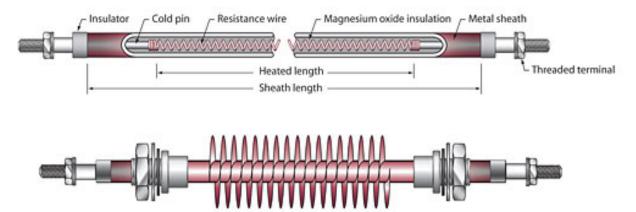

Finned tubular elements are made of Incoloy 800 (Nickel-Alloy) tube with a diameter of 3/8" (9.5mm). Neptronic uses precision wound 80-20 nickel-chrome wire to deliver an

USA NEP Inc. P.O. Box 1151 Medford Oregon, USA 97501 Tel.: (541) 531-5746 Middle East & Asia NEP International FZE P.O. Box 125687, Dubai, UAE Tel.: +97155 8825487 Fax: +9714 3426772

## Singapore Neptronic Pte Ltd Office D6, #03-38, Mountbatten Square 229, Mountbatten Road, Singapore – 398 007 Mobile: +65 8118 4184 Tel: +65 6650 6212 Fax: +65 6491 6423

even heat distribution to the element sheath. High purity, grade A magnesium oxide is used as the internal insulation to insure the best thermal transfer and insulation resistance. Electrical terminals (Stainless steel or Brass), mounting fittings and brackets, along with the wide array of bending options allow for easy integration into any heating system.