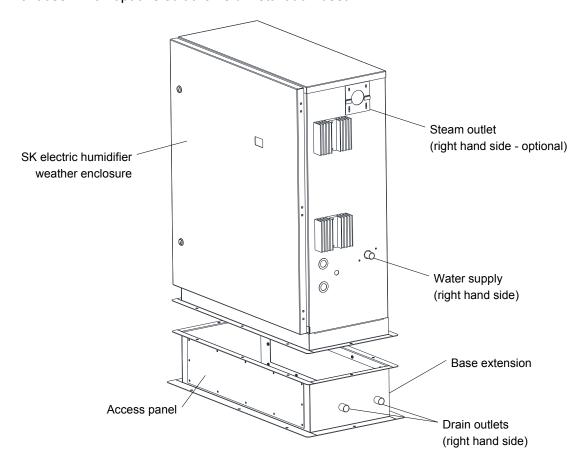

## SK Electric Humidifier Outdoor Enclosure

Many customers have inquired about the weather enclosure of the SK300/SKE electric humidifiers. This month's Tech Time will summarize the features of this unit.

One key aspect of SK humidifier design is the location of the steam outlet, the water feed and drain connections and power and control wiring access. Neptronic offers multiple positioning options, including right side, left side and bottom of the humidifier. Customers are able to choose which options suit the field installation best.

A base extension is provided with each unit. It can be used when the humidifier is not installed on a roof curb or the drain outlets must be on the side (field piped). There are two access panels on the base extension to provide access for maintenance and adjustment of services within.